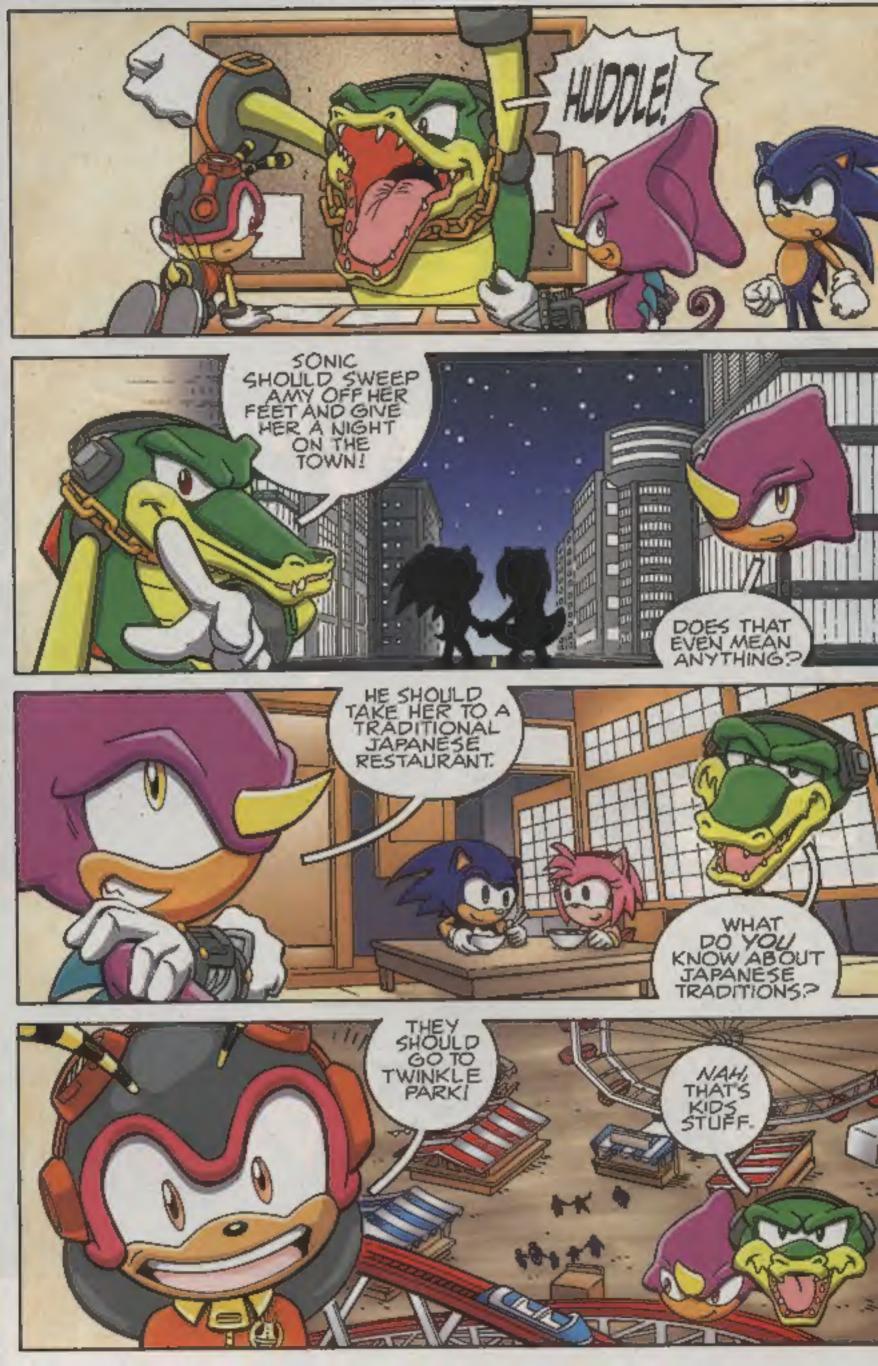

ME ON A DATE!

SONIC THE HEDGEHOG AND HIS FRIENDS WERE TOSSED TO EARTH WHEN ONE OF DOCTOR EGGMAN'S INVENTIONS MESSED UP! NOW THE COLORFUL CAST OF CRITTERS LIVES WITH THEIR NEW FRIEND CHRIS THORNDYKE IN HIS MANSION ESTATE! FROM THEIR HOME WORLD TO THE HUMAN WORLD, AMY ROSE HAS ALWAYS WANTED TO STEAL SONIC'S HEART. BUT THAT WILL NEVER HAPPEN-WAIT!-WHATP!